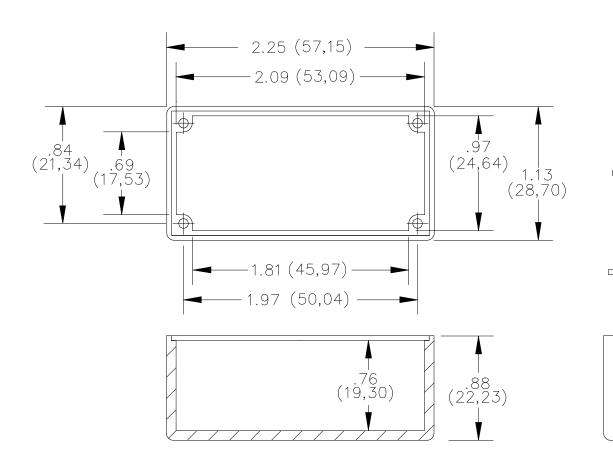

## **MATERIALS:**

Screws: 4 each #2-32 X <sup>1</sup>/4" Pan head self tapping, Steel. Cover: 1.02 (.040) Thick aluminum alloy 1100-h14, Clear anodized Shielded Housing: Die cast aluminum Alloy A380 or A384, Blue paint per Fed. Std. 595, Color No. 25109

**ORDERING INFORMATION:** Model 2397

All dimensions are in inches. Tolerances (except noted):  $.xx = \pm.02^{\circ}$  (,51 mm),  $.xxx = \pm.005^{\circ}$  (,127 mm). All specifications are to the latest revisions. Specifications are subject to change without notice. Registered trademarks are the property of their respective companies. Made in USA