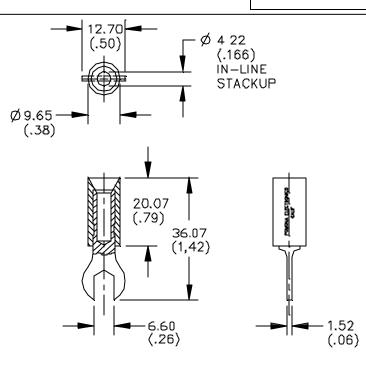

### Model 2305 Insulated Low Thermal EMF Spade Lug

#### **FEATURES:**

- To ensure accurate low voltage or high resistance precision measurements, Pomona's durable Model 2305 features heavy duty construction with a gold plated tellurium copper base.
- The tellurium copper/gold material combination offers superior conductivity and low oxide build-up and minimizes the thermoelectric effect, thus ensuring accurate readings in the nano-volt or 10<sup>9</sup> ohmic range.
- The spade lug attaches to shunt terminals, standard binding posts or <sup>1</sup>/<sub>4</sub>" screws. For meter attachment, the Model 2305 is designed with an insulated standard banana jack which will interface to Pomona's Low EMF Retractable Sheath Banana Plug Cord Model 5291.

#### **MATERIALS:**

Spade Lug Body – Tellurium Copper, Alloy 145, Gold Plated per MIL-G-45204 Banana Jack – Tellurium Copper, Alloy 145, Gold Plated per MIL-G-45204 Insulation – ABS Molded to Banana Jack and Spade Lug Body Colors: Black and Red, Marking: "Pomona Electronics, Calif." **RATINGS:** Operating Temperature: +50°C (+122°F) Operating Voltage – 5000 VDC Current: 15 Amperes **ORDERING INFORMATION:** Model 2305 Package includes one black, one red spade lug