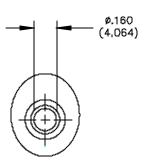

## **FEATURES:**

- Alligator Clip features a banana jack interface for quick and easy attachment to various lengths of banana plug patch cords.
- Alligator jaw opens up to .300" (7,62mm) for attachment to most test terminals.
- Flexible boot provides insulation protection.