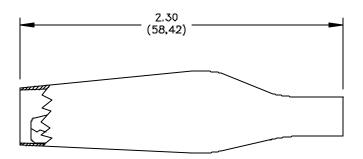

## Model 2240 Alligator Clip To Banana Jack With Flex Boot

## **FEATURES:**

- Alligator Clip features a banana jack interface for quick and easy attachment to various lengths of banana plug patch cords.
- Alligator jaw opens up to .300" (7,62mm) for attachment to most test terminals.
- Flexible boot provides insulation protection.

## **MATERIALS:**

Alligator: Steel, Nickel Plated

Flexible Boot: Vinyl, Color per Part Number