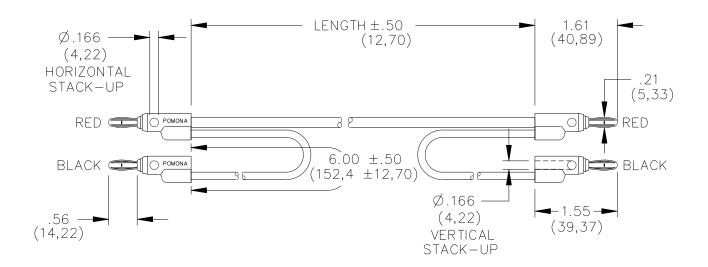

### **MATERIALS:**

Banana Plugs:

Plug Body: Brass, Nickel Plated

Spring: Beryllium Copper, Nickel Plated

Insulation: Polypropylene Molded to the Plug Bodies, Cable and Wires. Color: 2 Red and 2 Black

Marking: POMONA ELECTRONICS POMONA CALIFORNIA

Cable: RG58C/U, Cap. pf/ft.-30.8, Nom. Imp.-50 $\Omega$ , cable dia. .195

Marking: POMONA 2239-C-XX

Wire: 18 AWG, Stranding 65 x 36 t.c., PVC Insulated .144" (3,66) O.D.

Color: Black.

#### **ORDERING INFORMATION:** Model 2239-C-XX

XX = Cable Length, Standard Lengths: 24" (60,96cm), 36" (91,44cm), 48" (121,92cm).

Additional lengths can be quoted upon request.

Ordering Example: 2239-C-24 Cable Assembly is 24" (60,96cm).