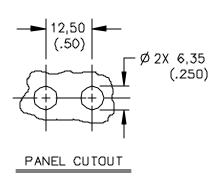

#### **FEATURES:**

- Accepts miniature banana plugs.
- Mounts in panels up to .188" thick.