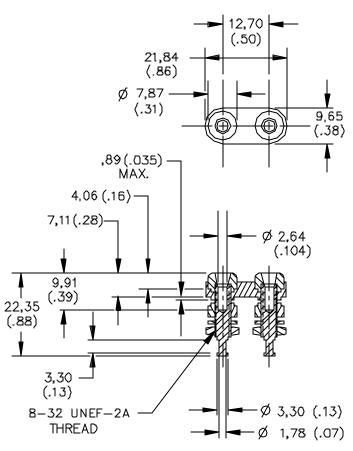

## Model 2143 Double Miniature Banana Jack

| MODEL NO. | MTG, PLATE COLOR |
|-----------|------------------|
| 2143-0    | BLACK PLATE      |
| 2143-2    | RED PLATE        |

Banana Jack Body - Gold plated brass

#### **FEATURES:**

- Accepts miniature banana plugs.
- Mounts in panels up to .188" thick.

### **MATERIALS:**

Banana Jack Insulation - Polycarbonate. Color: One Red and one Black.

Panel Insulator - Polycarbonate. Lockwasher #8 - Steel.

Hex Nut, #8-32 - Brass.

Banana Jack Body – Gold plated brass.

Finish:

Lockwasher #8 - Nickel plated.

Hex Nut, #8-32 - Nickel plated.

#### **RATINGS:**

Operating Temperature: +115°C. (+239°F.) Max.

Operating Voltage: 1500 VRMS

Current: 5 Amperes

**ORDERING INFORMATION:** Model 2143-\*
\*=Standard Mounting Base Colors: -0 Black, -2 Red

All dimensions are in inches. Tolerances (except noted):  $.xx = \pm .02$ " (,51 mm),  $.xxx = \pm .005$ " (,127 mm). All specifications are to the latest revisions. Specifications are subject to change without notice. Registered trademarks are the property of their respective companies. Made in USA