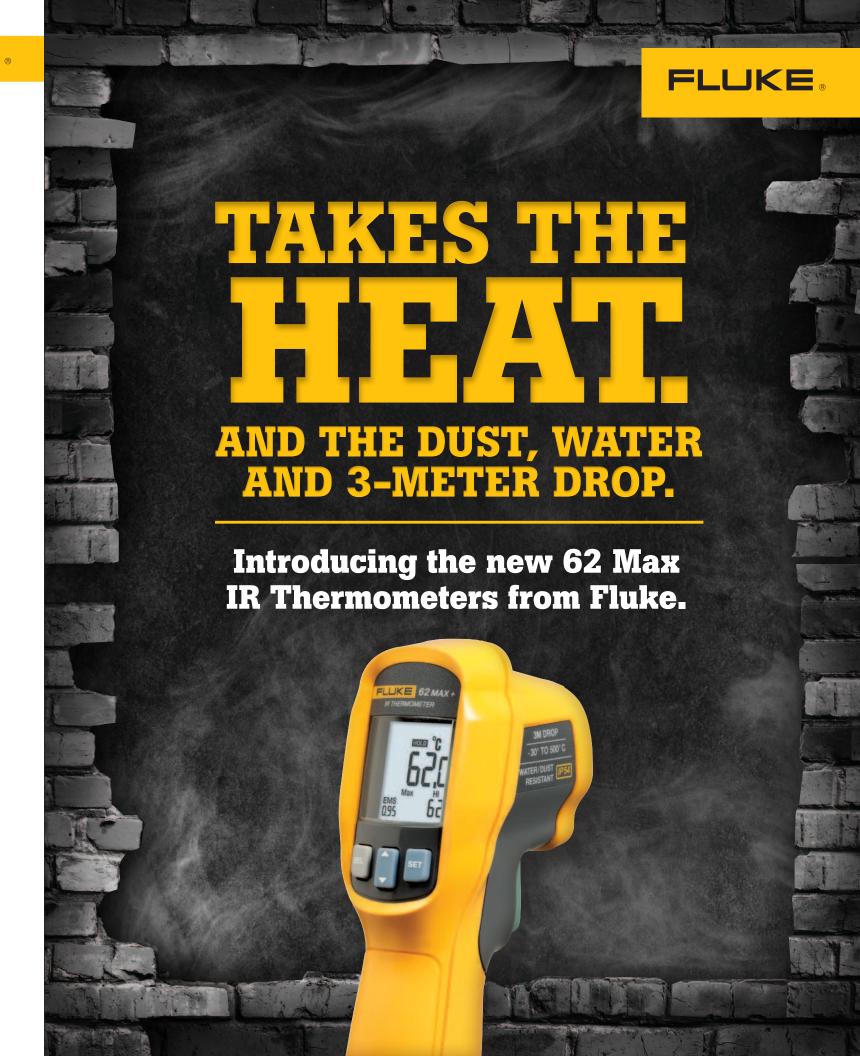

## **Introducing the Fluke 62 MAX** and 62 MAX+ IR Thermometers:

Dust and water-resistant:

Large, backlit display

FLUK

www.valuetronics.com