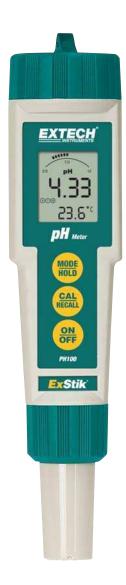

## Waterproof ExStik® pH Meter

Provides fast and easy on-the-spot pH measurements

## **Features:**

- Flat Surface Electrode measures pH in liquids, semi-solids, and solids. No more electrode breakage or clogged junctions.
- RENEW indicator tells you when it's time to replace your electrode which eliminates guesswork
- CAL alert tells you it's time to recalibrate. Ensures accuracy.
- Memory records and recalls 15 sequentially tagged readings allowing detection of changes over time
- Analog bargraph displayed on LCD
- 1, 2 or 3 point calibration automatically recognizes buffer solutions. Order pH buffers separately.
- Automatic Temperature Compensation
- Simultaneous display of pH and Temperature
- · Display indicates when the reading is stabilized
- Data Hold, Auto power off and low battery indication
- Waterproof design (IP57) floats in water and protects the meter in wet environment
- Interchangeable probes available for Chlorine & ORP
- Optional weighted base (EX006) holds plastic cup and ExStik® meter
- Complete with flat surface pH electrode, protective sensor cap, sample cup with cap, four 3V CR-2032 button batteries, and 48" (1.2m) neckstrap. Order pH buffers separately