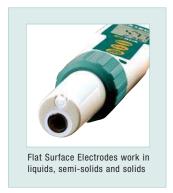

## **Features:**

- Flat Surface Electrode measures pH in liquids, semi-solids, and solids. No more electrode breakage or clogged junctions.
- RENEW indicator tells you when it's time to replace your electrode which eliminates guesswork
- CAL alert tells you it's time to recalibrate. Ensures accuracy.
- Memory records and recalls 15 sequentially tagged readings allowing detection of changes over time
- Analog bargraph displayed on LCD
- 1, 2 or 3 point calibration automatically recognizes buffer solutions. Order pH buffers separately.
- Automatic Temperature Compensation
- Simultaneous display of pH and Temperature
- · Display indicates when the reading is stabilized
- Data Hold, Auto power off and low battery indication
- Waterproof design (IP57) floats in water and protects the meter in wet environment
- Interchangeable probes available for Chlorine & ORP
- Optional weighted base (EX006) holds plastic cup and ExStik® meter
- Complete with flat surface pH electrode, protective sensor cap, sample cup with cap, four 3V CR-2032 button batteries, and 48" (1.2m) neckstrap. Order pH buffers separately