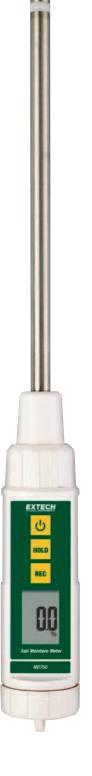

## **Soil Moisture Meter**

Integrated 8" (20cm) Heavy Duty Probe

Monitor moisture in soil with the built-in stainless-steel moisture probe

## **Features:**

- Soil moisture content measurement from 0 to 50%
- Easy one-hand operation
- Min/Max records minimum and maximum moisture readings
- Data hold to freeze reading on display
- · Water resistant housing
- Replaceable Heavy Duty Moisture Probe (MO750-P)
- Complete with 4 x AAA batteries and sensor cap

| Specifications   |                                     |
|------------------|-------------------------------------|
| Sensor Type      | Integrated Contact Probe            |
| Moisture Content | 0 to 50%                            |
| Max Resolution   | 0.1%                                |
| Dimensions       | 14.7 x 1.6 x 1.6" (374 x 40 x 40mm) |
| Weight           | 9.4oz (267g)                        |