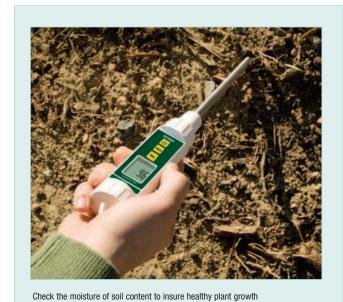

## **Soil Moisture Meter**

Integrated 8" (20cm) Heavy Duty Probe

Monitor moisture in soil with the built-in stainless-steel moisture probe