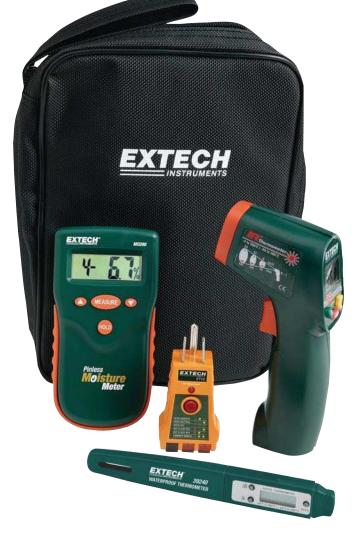

## **Home Inspector Kit**

**Specifically designed for home inspection professionals** Aids in identification of moisture, HVAC, electrical and hot water system issues. A \$67 in savings when purchased as a kit!

## **Kit includes:**

- Model MO280 Pinless moisture meter
  - Select from 10 different wood types
  - Displays %moisture from 0 to 99%
  - Measurement depth to 0.75" (22mm) below the surface
- Model 42500 Mini IR Thermometer
  - Ideal for testing HVAC supply and return applications
  - Measures from -4 to 500°F (-20 to 260°C)
  - Built-in laser pointer improves aim and identifies target
  - 0.95 fixed emissivity with 6:1 distance to target ratio
- Model ET10 GFCI Receptacle Tester
  - Tests for faulty wiring in 3-wire receptacles and GFCI Circuits
  - Detects 5 wiring faults
  - Lights indicate circuit condition
- Model 39240 Waterproof Stem Thermometer
  - Ideal for testing hot water heaters
  - Measures from -40 to 392°F (-40 to 200°C)
  - 2.75" (70mm) stainless steel stem
- Supplied in an attractive storage case that provides protection and organization for the testers whenever they are needed