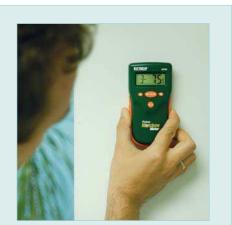

%moisture from 0 to 99%
  - Measurement depth to 0.75" (22mm) below the surface
- Model 42500 Mini IR Thermometer
  - Ideal for testing HVAC supply and return applications
  - Measures from -4 to 500°F (-20 to 260°C)
  - Built-in laser pointer improves aim and identifies target
  - 0.95 fixed emissivity with 6:1 distance to target ratio
- Model ET10 GFCI Receptacle Tester
  - Tests for faulty wiring in 3-wire receptacles and GFCI Circuits
  - Detects 5 wiring faults
  - Lights indicate circuit condition
- Model 39240 Waterproof Stem Thermometer
  - Ideal for testing hot water heaters
  - Measures from -40 to 392°F (-40 to 200°C)
  - 2.75" (70mm) stainless steel stem
- Supplied in an attractive storage case that provides protection and organization for the testers whenever they are needed



Measure moisture of wall material with non-invasive Pinless technology

## **Ordering Information:**

MO280-KH .....Home Inspector Kit





6/19/08 - R1