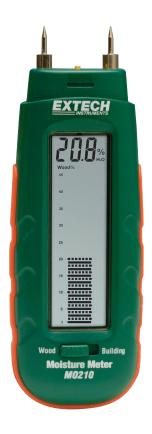

## **Pocket Moisture Meter**

Displays moisture in wood and other building materials

## **Features:**

- 2-in-1 Digital LCD readout and analog bargraph
- · Use on wall board, sheet rock, cardboard, plaster, concrete, and mortar
- Self-contained, pocket sized meter with belt clip
- · Replaceable threaded measurement electrode pins
- · Impact proof housing
- Auto power off conserves battery energy
- Battery operated for on-the-go measurements
- Built-in battery check and measurement verification test
- · Complete with protective cap, replacement pins, and three CR-2032 button batteries

Measures Moisture of wood and building materials. Built-in battery check and measurement verification test to insure accurate readings

| Specifications           |                                    |
|--------------------------|------------------------------------|
| Wood Moisture Range      | 6 to 44%                           |
| Basic Accuracy           | ±1%                                |
| Other Building Materials | 0.2 to 2.0%                        |
| Basic Accuracy           | ±0.1%                              |
| Measurement principle    | Electrical resistance              |
| Electrode length         | 0.3" (8mm)                         |
| Electrode pins           | Integrated, replaceable            |
| Auto Power Off           | After approx. 15 minutes           |
| Operating Temperature    | 32 to 104°F (0 to 40°C)            |
| Operating Humidity       | 85% Relative Humidity maximum      |
| Power supply             | Three CR-2032 button cells         |
| Dimensions               | 5.1 x 1.6 x 1.0" (130 x 40 x 25mm) |
| Weight                   | 3.5 oz (100g)                      |