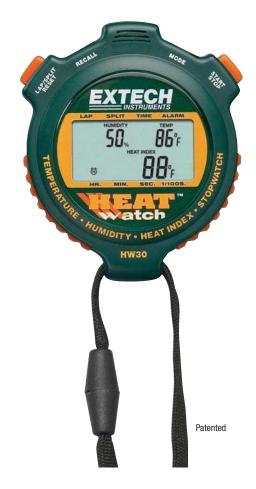

## **Humidity/Temperature HeatWatch™**

## Multi-functional Timing Device

Features user selectable Heat Index Alarm and measures Temperature and Humidity

## **Features:**

- Programmable heat index alarm
- · Displays temperature, humidity, and heat index
- · Calendar mode displays day, date and time
- Stopwatch/chronograph mode with 1/100 second resolution
- Fastest/Slowest/Average Lap recall
- 99 lap counter with 30 lap/split memory
- 10 hour countdown timer with audible beeper warning for the last 5 seconds
- 12 or 24 hour clock operation
- Complete with 39" (1m) lanyard and one 3V CR2032 battery