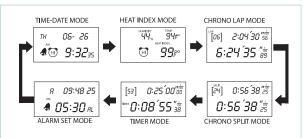

Stopwatch with 6 modes: Time/Date, Heat Index, Chrono Lap, Alarm, Timer, and Chrono Split Mode

| Specifications  |                                              |
|-----------------|----------------------------------------------|
| Timing capacity | 9hrs, 59mins, and 59secs                     |
| Accuracy        | ±5 seconds/day                               |
| Lap Memory      | 30 laps                                      |
| Heat Index      | 70 to 122°F (22 to 50°C)                     |
| Temperature     | 14 to 122°F (-10 to 50°C)                    |
| Humidity        | 1 to 99%                                     |
| Dimensions/ Wt  | 3.1 x 2.6 x 0.8" (79 x 66 x 21mm)/ 3oz (85g) |