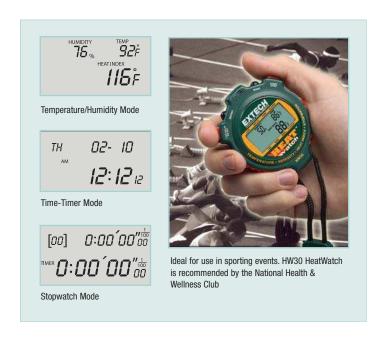

## Multi-functional Timing Device

Features user selectable Heat Index Alarm and measures Temperature and Humidity

## **Features:**

- Programmable heat index alarm
- · Displays temperature, humidity, and heat index
- · Calendar mode displays day, date and time
- Stopwatch/chronograph mode with 1/100 second resolution
- Fastest/Slowest/Average Lap recall
- 99 lap counter with 30 lap/split memory
- 10 hour countdown timer with audible beeper warning for the last 5 seconds
- 12 or 24 hour clock operation
- Complete with 39" (1m) lanyard and one 3V CR2032 battery

Stopwatch with 6 modes: Time/Date, Heat Index, Chrono Lap, Alarm, Timer, and Chrono Split Mode

| Specifications  |                                              |
|-----------------|----------------------------------------------|
| Timing capacity | 9hrs, 59mins, and 59secs                     |
| Accuracy        | ±5 seconds/day                               |
| Lap Memory      | 30 laps                                      |
| Heat Index      | 70 to 122°F (22 to 50°C)                     |
| Temperature     | 14 to 122°F (-10 to 50°C)                    |
| Humidity        | 1 to 99%                                     |
| Dimensions/ Wt  | 3.1 x 2.6 x 0.8" (79 x 66 x 21mm)/ 3oz (85g) |