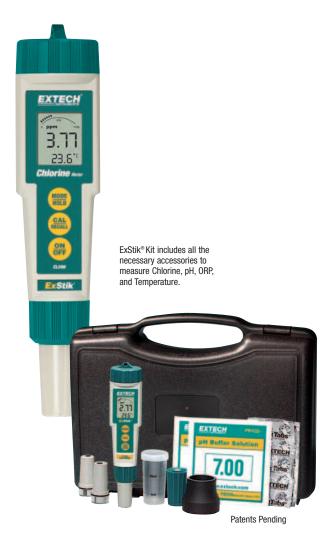

## **Features:**

- 4-in-1 Water Quality Meter measures Chlorine, pH, ORP plus Temperature with interchangeable flat surface electrodes (included)
- · Flat surface electrodes work in liquids, semi-solids and solids
- · Memory stores and recalls 15 readings and saves last calibrated value
- Large 3-1/2 digit (2000 count) Digital display with bargraph (pH bargraph originates at neutral point 7.00pH)
- Automatic electronic self calibration for Chlorine and ORP;
  1, 2 or 3 point buffer calibration for pH
- Data Hold, Auto shut-off and low battery indication
- Waterproof design floats in wet environment (IP57)
- Direct reading of Total Chlorine from low detection limit;
  Unaffected by sample color or turbidity
- Simultaneous display of ppm or pH and °C/°F Temperature
- Smart chip predicts pH electrode performance with "RENEW" indicator when replacement is needed
- "CAL" indicator alerts user to recalibrate pH electrode
- Automatic Temperature Compensation
- EX900 Kit Complete with ExStik® Chlorine meter, gel filled pH electrode, ORP electrode, protective sensor cap, 5 packs of 10 reagent tablets (50 tests), 4 plastic sample cups, weighted stand, pH 4, 7 & 10buffer packs, four 3V SR44W batteries, carrying case, and neckstrap
- EX900-R Kit is same as EX900 but includes a refillable pH electrode
- EX800 Kit is same as EX900 but excludes ORP electrode

## **Ordering Information:**

| <b>EX900</b> <i>ExStik</i> Kit 4-in-1 (pH – gel filled, ORP, Chlorine, Temperature)    |
|----------------------------------------------------------------------------------------|
| <b>EX900-R</b> <i>ExStik®</i> Kit 4-in-1 (pH – refillable, ORP, Chlorine, Temperature) |
| <b>EX800</b> ExStik® Kit 3-in-1 (pH, Chlorine, Temperature)                            |
| PH103Tripak buffers (6ea. of 4, 7, 10pH & 2 Rinsing solutions)                         |
| PH105Spare pH electrode                                                                |
| PH115Spare Refillable pH ExStik® Electrode Module                                      |
| CL203Reagent tablets (10pk - 100 tests)                                                |
| <b>CL204</b> Reagent tablets (100pk - 1000 tests)                                      |
| CL205Spare Chlorine electrode                                                          |
| RE305Spare ORP electrode                                                               |
| <b>EX007</b> Spare sample solution cups with caps (24pk)                               |
| <b>EX010</b> Extension Cable, 3ft (1 Meter) with probe weight for ExStik               |
| <b>EX050</b> Extension Cable, 16ft (5 Meter) with probe weight for ExStik              |
| , , , , ,                                                                              |