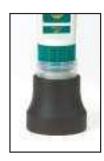

## **Weighted Base & Solution Cups**

Recommended for ExStik<sup>TM</sup> Series Meters

## Features:

- Plastic solution cups with caps for storing your solutions
- Iron cast weighted base to hold the ExStik<sup>™</sup> meter in plastic solution cup when taking a measurement to obtain a stable reading
- Allows for hands-free measurements
- Complete with weighted base and 5 solution cups with caps

Weighted base and plastic cups allow for hands-free operation