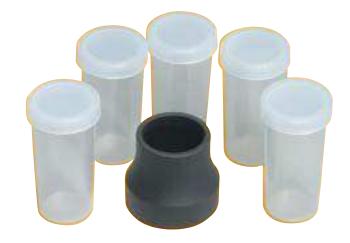

## **Weighted Base & Solution Cups**

Recommended for ExStik<sup>TM</sup> Series Meters

## Features:

- Plastic solution cups with caps for storing your solutions
- Iron cast weighted base to hold the ExStik<sup>™</sup> meter in plastic solution cup when taking a measurement to obtain a stable reading
- Allows for hands-free measurements
- Complete with weighted base and 5 solution cups with caps

Weighted base and plastic cups allow for hands-free operation

## **Ordering Information:**

EX006 ...Weighted base with 5 solution cups EX007 ...Spare sample solution cups (24pk)

ISO 9001:2000 CERTIFIED

Make mine an Extech! www.extech.com

08/ 03 - R1