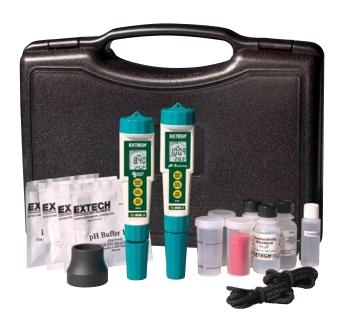

#### Kit includes:

- EC500 pH/Conductivity ExStik® II meter with combination high accuracy multi-ranging Conductivity sensor for Conductivity, TDS, Salinity, pH and Temperature measurements
- DO600 Dissolved Oxygen ExStik® II meter with electrode, replacement membrane cap, and electrolyte
- · Meters waterproof to IP57 standard

#### Accessories included:

- · Sample pH buffers -Single use pouches for pH4, pH7, pH10, and rinse solutions
- Weighted base with 2 cups and caps, four 3V CR-2032 batteries and neckstrap with each meter, and carrying case