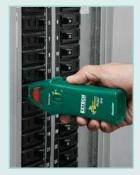

## **Features:**

- Quickly locate 110V to 125VAC Circuit Breakers and Fuses
- · Variable Sensitivity adjustment to pinpoint correct circuit breaker
- · Bright Red and Green LED's indicates if receptacle is correctly wired or six fault conditions
- · Simply plug the GFCI Transmitter into an outlet and trace for the correct breaker at the electrical box
- · Audible and visual circuit breaker indication
- Transmitter and Receiver snap together for easy storage
- Dims/Wt: Receiver: 6.4x2.2x1.5" (162x55x38)/4oz (113g); Transmitter: 3.25x1.75x1" (83x44x25mm)/1.6oz (45g)
- · Complete with one Receiver, one GFCI Transmitter, and 9V battery for the Receiver

#### **Applications**

- · Locate branch circuit breakers without flipping breakers to other circuits
- Confirm proper wiring during electrical wiring installation or repair
- · Test receptacle ground fault operation