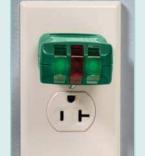

#### **GFCI Transmitter**

- Tests GFCI circuits
- · LED indication of 2 test conditions and 5 wiring faults
- Tests Reversed/Open Connections
- · Lights indicate circuit condition