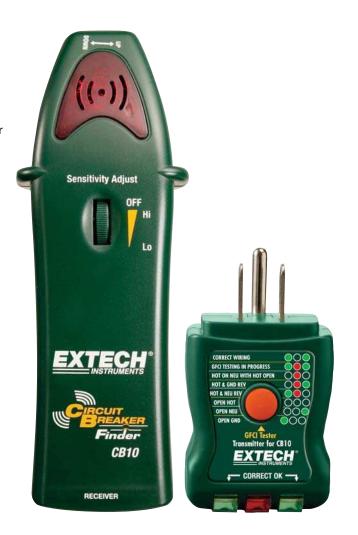

### 3-in-1 Tester

Circuit Breaker Finder, Circuit Tester, and GFCI Receptacle Tester. Locates circuit breakers and tests receptacle wiring.

## **Features:**

- Quickly locate 110V to 125VAC Circuit Breakers and Fuses
- · Variable Sensitivity adjustment to pinpoint correct circuit breaker
- · Bright Red and Green LED's indicates if receptacle is correctly wired or six fault conditions
- · Simply plug the GFCI Transmitter into an outlet and trace for the correct breaker at the electrical box
- · Audible and visual circuit breaker indication
- Transmitter and Receiver snap together for easy storage
- Dims/Wt: Receiver: 6.4x2.2x1.5" (162x55x38)/4oz (113g); Transmitter: 3.25x1.75x1" (83x44x25mm)/1.6oz (45g)
- · Complete with one Receiver, one GFCI Transmitter, and 9V battery for the Receiver

#### **GFCI Transmitter**

- Tests GFCI circuits
- · LED indication of 2 test conditions and 5 wiring faults
- Tests Reversed/Open Connections
- · Lights indicate circuit condition

Adjustable sensitivity for pinpointing the correct breaker