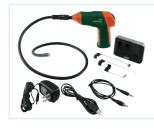

 $\mathsf{BRD10}$  - Optional Wireless USB Video Receiver allows user to stream live video to a PC and also can be remotely viewed via VOIP connection

Complete with 4 AA batteries, rechargeable display battery, microSD memory card with SD adaptor, USB cable, extension tools (mirror, hook, magnet) video interconnect cable, AC adaptor (100-240V, 50/60Hz), magnetic base stand, and hard case