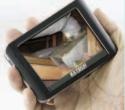

## 9mm camera diameter and 3.5" Color TFT LCD Wireless Monitor

With optional Wireless USB Video Receiver (BRD10) to stream live video to your PC and over your VOIP (Voice Over Internet Protocol) connection

Detachable wireless 3.5" color TFT LCD display can be viewed from a remote location up to 32ft (10m) from the measurement point.

Ideal Applications: - Water Restoration - HVAC and Refrigeration - Electrical inspection - Automotive - Pest control