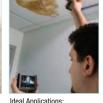

Detachable wireless 3.5" color TFT LCD display can be viewed from a remote location up to 32ft (10m) from the measurement point.

Ideal Applications: - Water Restoration - HVAC and Refrigeration - Electrical inspection - Automotive - Pest control