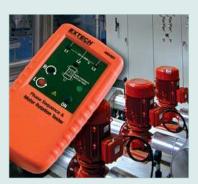

## **Phase Sequence and Motor Rotation Tester**

## 2-in-1 meter

Checks both phase sequence and motor rotation

## **Features:**

- · Indicates rotation direction of the motor
- Determine rotation of a motor without contact
- · Ensures that motor does not get damaged from incorrect wiring
- 40 to 600VAC rated test range for testing phase orientation of three phase power sources over 2 to 400Hz frequency range
- LEDs indicate phase orientation (clockwise or counter-clockwise) and whether each of the three phases is live
- · Durable housing is double molded
- · Easy to open alligator clips with wide jaws
- Complete with cable and three large color coded alligator clips, pouch case, and 9V battery

Safe non-contact motor rotation detection