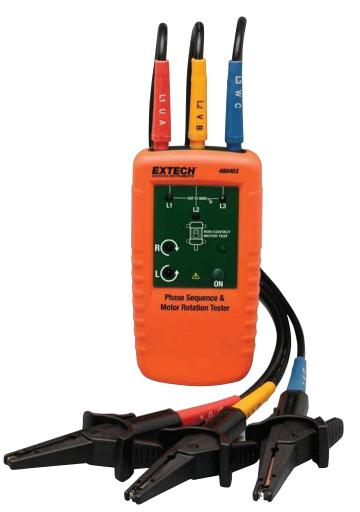

## **Phase Sequence and Motor Rotation Tester**

## 2-in-1 meter

Checks both phase sequence and motor rotation

## **Features:**

- · Indicates rotation direction of the motor
- Determine rotation of a motor without contact
- · Ensures that motor does not get damaged from incorrect wiring
- 40 to 600VAC rated test range for testing phase orientation of three phase power sources over 2 to 400Hz frequency range
- LEDs indicate phase orientation (clockwise or counter-clockwise) and whether each of the three phases is live
- · Durable housing is double molded
- · Easy to open alligator clips with wide jaws
- Complete with cable and three large color coded alligator clips, pouch case, and 9V battery

## **Ordering Information:**

480403 ......Motor and Phase Rotation Indicator

Specifications subject to change without notice. 12/12/08 - R1 Copyright © 2007-2008 Extech Instruments Corporation. All rights reserved including the right of reproduction in whole or in part in any form.