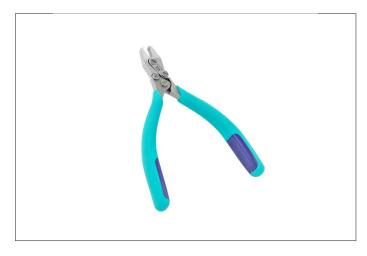

## E147B

Product no.: E147B

Special applications - Special tool steel, ESD-safe

Side cutter with compound action.

For cutting wires with minimal effort

source images