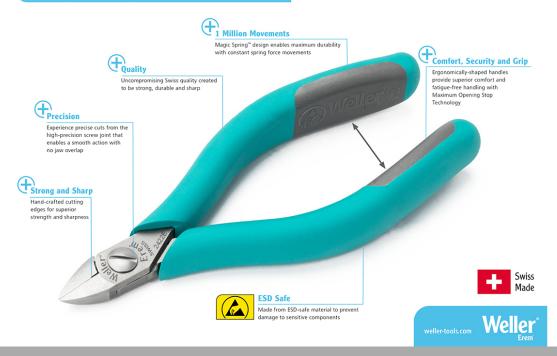

## The Perfect Cut - Strong, sharp and precise, every time

Weller Erem™ Pliers are designed to ensure an accurate and sure grip every time. Manufactured with uncompromising Swiss quality and created for worldwide applications, including electronics assembly and healthcare, Weller Erem Pliers are built to last. Feel the difference with Weller Erem™ – the proven choice. Every time.

## THE PERFECT CUT

Strong, sharp and precise - every time

| Length mm  Length of cutting edges mm  6  Head width mm  16  Head thickness mm  7.5  Head length mm   Max. cutting capability – hard wire mm |  |
|----------------------------------------------------------------------------------------------------------------------------------------------|--|
| Head width mm  16  Head thickness mm  7.5  Head length mm   Max. cutting capability – hard                                                   |  |
| Head thickness mm 7.5 Head length mm Max. cutting capability – hard                                                                          |  |
| Head length mm  Max. cutting capability – hard                                                                                               |  |
| Max. cutting capability – hard                                                                                                               |  |
|                                                                                                                                              |  |
| WILC HILL                                                                                                                                    |  |
| Weight in oz 3.527                                                                                                                           |  |
| Length of cutting edges Inches 0.236                                                                                                         |  |
| Head width Inches 0.630                                                                                                                      |  |
| Head thickness Inches 0.295                                                                                                                  |  |
| Head length Inches                                                                                                                           |  |
| ESD-safe on                                                                                                                                  |  |
| Cut Flush                                                                                                                                    |  |
| Max. cutting capability – medium hardness mm                                                                                                 |  |
| Max. cutting capability – Ø 1,8 copper wire mm                                                                                               |  |
| Length inches 5.591                                                                                                                          |  |
| Weight in g 100                                                                                                                              |  |
| Erem applications Microelectronic                                                                                                            |  |