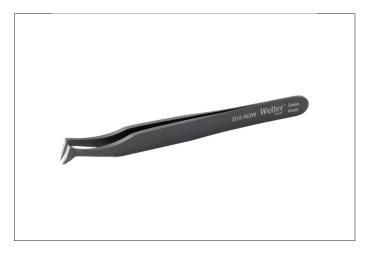

## B15AGW

Product no.: B15AGW

Black cutting tweezers with narrow oblique head. For soft wires up to dia. 0.25 mm/.010 lnch.

Suitable for cutting fine, soft wires and small components

Delivers high-precision cuts

|                   | ,                                                                 |
|-------------------|-------------------------------------------------------------------|
| Length mm         | 115                                                               |
| Length inches     | 4.528                                                             |
| Tweezer shape     | Narrow oblique head. For soft wires up to dia. 0.25 mm/.010 lnch. |
| Erem applications |                                                                   |
| Material          | Carbon Steel                                                      |
| Weight in g       | 26                                                                |
| Weight in oz      | 0.917                                                             |
|                   |                                                                   |
|                   |                                                                   |
|                   |                                                                   |
|                   |                                                                   |
|                   |                                                                   |
|                   |                                                                   |
|                   |                                                                   |
|                   |                                                                   |
|                   |                                                                   |
|                   |                                                                   |
|                   |                                                                   |
|                   |                                                                   |