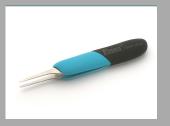

Product no.: ACSA

Precision tweezers with serrated finger grips for secure handling. For precise bending and holding of components or wires.

wires.

For applications in microelectronics, jewelrymaking, watchmaking, medicine and laboratory technology

Suitable for delicate standard applications and precision work on small components or wires

Special stainless steel, non-magnetic, non-rusting, acid-proof, heat-resistant