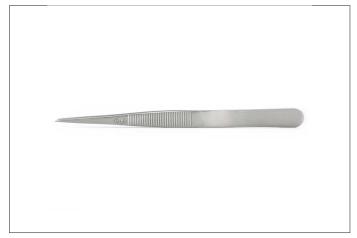

Product no.: ACSA

Precision tweezers with serrated finger grips for secure handling. For precise bending and holding of components or wires.

wires.

For applications in microelectronics, jewelrymaking, watchmaking, medicine and laboratory technology

Suitable for delicate standard applications and precision work on small components or wires

Special stainless steel, non-magnetic, non-rusting, acid-proof, heat-resistant

|                   | 400                     |
|-------------------|-------------------------|
| Length mm         | 108                     |
| Length inches     | 4.252                   |
| Tweezer shape     | Pointed straight tip    |
| Erem applications | Watchmaking industry    |
| Material          | Special stainless steel |
| Weight in g       | 16                      |
| Weight in oz      | 0.56                    |
|                   |                         |
|                   |                         |
|                   |                         |
|                   |                         |
|                   |                         |
|                   |                         |
|                   |                         |
|                   |                         |
|                   |                         |
|                   |                         |
|                   |                         |
|                   |                         |