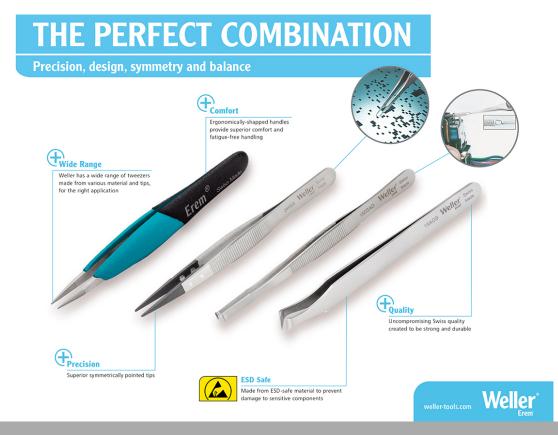

## The perfect Combination - Precision, design, symmetry and balance

Weller Erem<sup>™</sup> has a wide range of Tweezers, each designed to be strong, comfortable and precise. Manufactured with uncompromising Swiss quality and created for worldwide applications, including electronics assembly and healthcare, Weller Erem Tweezers are built to last. Feel the difference with Weller Erem Tweezers are built to last.