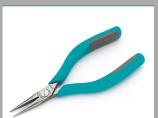

|                   | 400                     |
|-------------------|-------------------------|
| Length mm         | 108                     |
| Length inches     | 4.252                   |
| Tweezer shape     | Pointed straight tip    |
| Erem applications | Watchmaking industry    |
| Material          | Special stainless steel |
| Weight in g       | 16                      |
| Weight in oz      | 0.56                    |
|                   |                         |
|                   |                         |
|                   |                         |
|                   |                         |
|                   |                         |
|                   |                         |
|                   |                         |
|                   |                         |
|                   |                         |
|                   |                         |
|                   |                         |
|                   |                         |