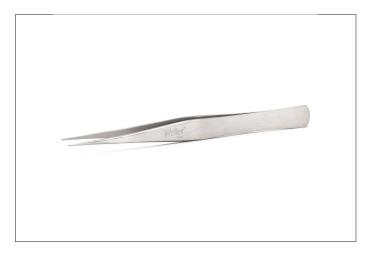

Precision tweezers with fine but robust tips.

Suitable for delicate standard applications and precision work on small components or wires

Stainless steel, robust tips, non-rusting, non-reflecting surface

## The perfect Combination - Precision, design, symmetry and balance

Weller Erem<sup>™</sup> has a wide range of Tweezers, each designed to be strong, comfortable and precise. Manufactured with uncompromising Swiss quality and created for worldwide applications, including electronics assembly and healthcare, Weller Erem Tweezers are built to last. Feel the difference with Weller Erem Tweezers are built to last.

| Length mm         | 128                   |
|-------------------|-----------------------|
| Length inches     | 5.039                 |
| Tweezer shape     | Pointed tips straight |
| Erem applications | Laboratory technology |
| Material          | Stainless steel       |
| Weight in g       | 18                    |
| Weight in oz      | 0.635                 |
|                   |                       |
|                   |                       |
|                   |                       |
|                   |                       |
|                   |                       |
|                   |                       |
|                   |                       |
|                   |                       |
|                   |                       |
|                   |                       |
|                   |                       |