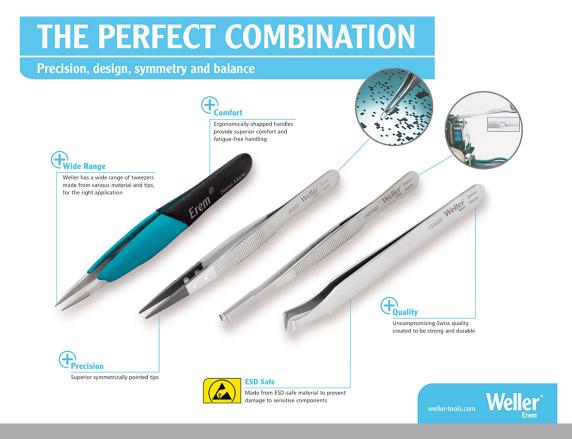

## The perfect Combination - Precision, design, symmetry and balance

Weller Erem<sup>™</sup> has a wide range of Tweezers, each designed to be strong, comfortable and precise. Manufactured with uncompromising Swiss quality and created for worldwide applications, including electronics assembly and healthcare, Weller Erem Tweezers are built to last. Feel the difference with Weller Erem Tweezers are built to last.