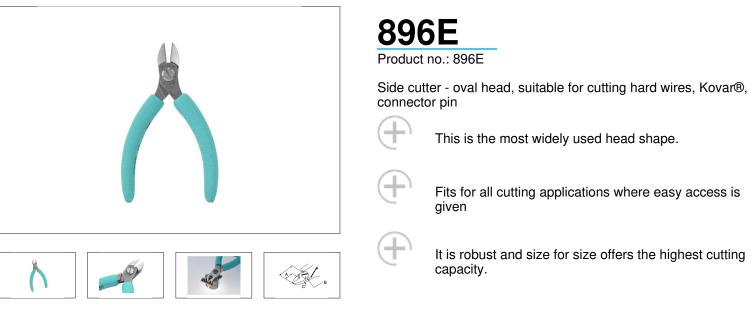

## The Perfect Cut - Strong, sharp and precise, every time

The Weller Erem Series 800 Maxi is a range of maxi-sized precision cutters for general cutting applications in electronics to cut large wire diameters. The cutters are made from high grade tool steel with cutting edges hardened to 63-65HRc. The precision cutters have a nonreflecting surface, are ESD safe and resharpenable.

|            | Туре          | Туре | e of Cut   | Cu                        | tti | ng | Ca | pac | ity |  |                    |                    |  |                    |                    |             |                    |  |
|------------|---------------|------|------------|---------------------------|-----|----|----|-----|-----|--|--------------------|--------------------|--|--------------------|--------------------|-------------|--------------------|--|
| Series 800 | Maxi &        | 2800 |            | <b>0,03 (</b><br>.0001 .( |     |    |    |     |     |  | <b>0,9</b><br>.035 | <b>1,1</b><br>.043 |  | <b>1,4</b><br>.055 | <b>1,6</b><br>.062 | 1,7<br>.066 | <b>1,8</b><br>.070 |  |
| 101        | 812N<br>2812N |      | Semi Flush |                           |     |    |    |     |     |  |                    |                    |  |                    |                    |             |                    |  |
|            | 822N<br>2822N |      | Flush      |                           |     |    |    |     |     |  |                    |                    |  |                    |                    |             |                    |  |
| 201        | 886E<br>2886E |      | Flush      |                           |     |    |    |     |     |  |                    |                    |  |                    |                    |             |                    |  |
| ()         | 884E<br>2884E |      | Flush      |                           |     |    |    |     |     |  |                    |                    |  |                    |                    |             |                    |  |

| Technical Data                               |            |
|----------------------------------------------|------------|
|                                              |            |
| Length mm                                    | 120        |
| Length of cutting edges mm                   | 15         |
| Head width mm                                | 13.5       |
| Head thickness mm                            | 7.2        |
| Head length mm                               | 21         |
| Max. cutting capability – hard wire mm       | Ø 0,6      |
| Weight in oz                                 | 2.998      |
| Length of cutting edges Inches               | 0.590      |
| Head width Inches                            | 0.531      |
| Head thickness Inches                        | 0.284      |
| Head length Inches                           | 0.827      |
| ESD-safe                                     | on         |
| Cut                                          | Semi-flush |
| Max. cutting capability – medium hardness mm | Ø 1,2      |
| Max. cutting capability –<br>copper wire mm  | Ø 1,8      |
| Length inches                                | 4.724      |
| Weight in g                                  | 85         |