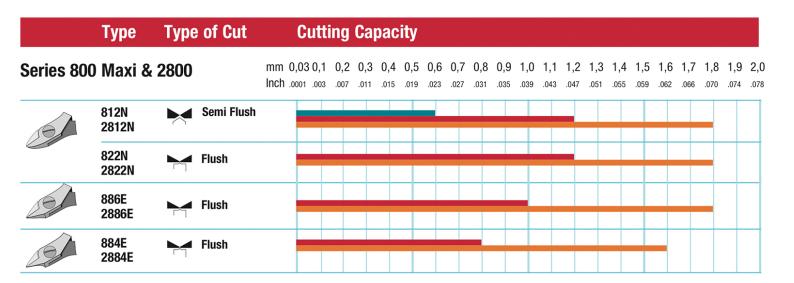

| Length mm                                    | 120   |
|----------------------------------------------|-------|
| Length of cutting edges mm                   | 15    |
| Head width mm                                | 13.5  |
| Head thickness mm                            | 7.2   |
| Head length mm                               | 21    |
| Max. cutting capability – hard wire mm       |       |
| Weight in oz                                 | 2.998 |
| Length of cutting edges Inches               | 0.590 |
| Head width Inches                            | 0.531 |
| Head thickness Inches                        | 0.284 |
| Head length Inches                           | 0.827 |
| ESD-safe                                     | on    |
| Cut                                          | Flush |
| Max. cutting capability – medium hardness mm | Ø 1,0 |
| Max. cutting capability – copper wire mm     | Ø 1,8 |
| Length inches                                | 4.724 |
| Weight in g                                  | 85    |
| Erem applications                            |       |
|                                              |       |