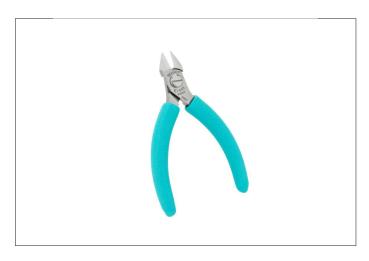

Product no.: 886E

Side cutter - tapered head

The jaws of the cutter have straight edges and taper to a point. This head shape allows access to difficult to reach areas but reduces the cutting capacity in comparison to the same size oval head cutter.

## The Perfect Cut - Strong, sharp and precise, every time

The Weller Erem Series 800 Maxi is a range of maxi-sized precision cutters for general cutting applications in electronics to cut large wire diameters. The cutters are made from high grade tool steel with cutting edges hardened to 63-65HRc. The precision cutters have a nonreflecting surface, are ESD safe and resharpenable.