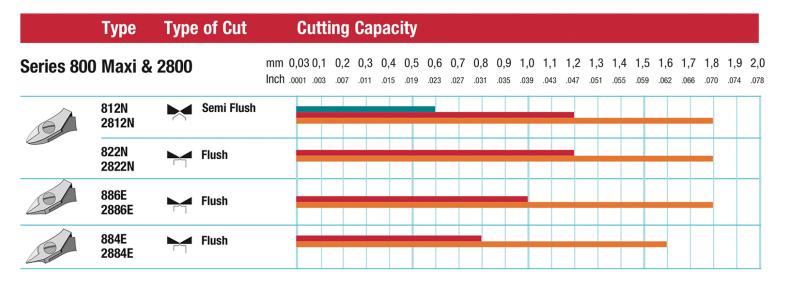

## The Perfect Cut - Strong, sharp and precise, every time

The Weller Erem Series 800 Maxi is a range of maxi-sized precision cutters for general cutting applications in electronics to cut large wire diameters. The cutters are made from high grade tool steel with cutting edges hardened to 63-65HRc. The precision cutters have a nonreflecting surface, are ESD safe and resharpenable.