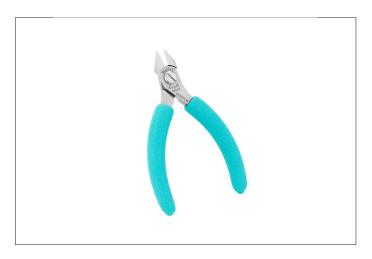

## **884EPCM**

Product no.: 884EPCM

Side cutter flush cut, for PCB separation only

Side cutter, suitable for cutting printed-circuit boards

source images