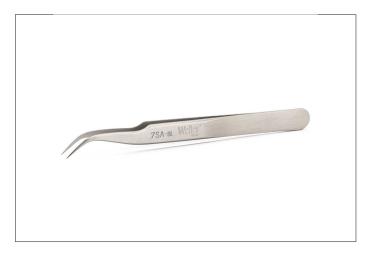

Product no.: 7SASL

Precision tweezers, curved, relieved, with pointed tips.

For applications in biology, medicine, laboratory technology and microelectronics

Bent shape facilitates access to confined spaces

Special stainless steel, nonmagnetic, non-rusting, acid-proof, heat-resistant

source images