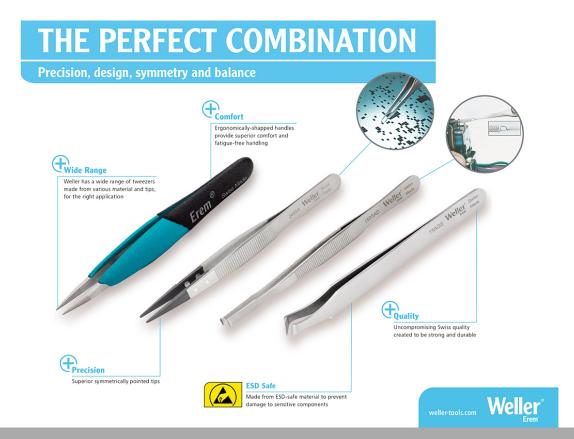

## The perfect Combination - Precision, design, symmetry and balance

Weller Erem<sup>™</sup> has a wide range of Tweezers, each designed to be strong, comfortable and precise. Manufactured with uncompromising Swiss quality and created for worldwide applications, including electronics assembly and healthcare, Weller Erem Tweezers are built to last. Feel the difference with Weller Erem Tweezers are built to last.