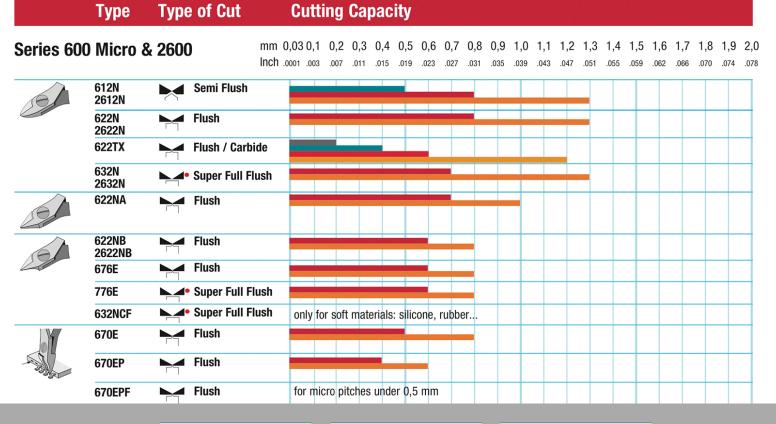

## The Perfect Cut - Strong, sharp and precise, every time

The Weller Erem Series 600 Micro is a range of miniature precision cutters that offers a wide variety of head shapes for access in difficult to reach areas. These micro cutters are suitable for SMD and leads (670EP, 670EPF). The cutters are made from high grade tool steel with cutting edges hardened to 63-65HRc. The precision cutters have a nonreflecting surface, are ESD safe and resharpenable.