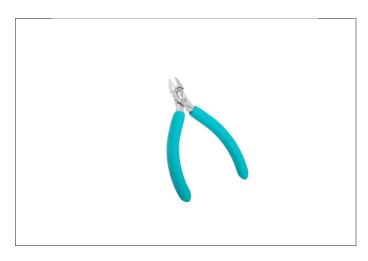

Side cutter, same as 622NA, with optional safety device "wire catcher"

source images