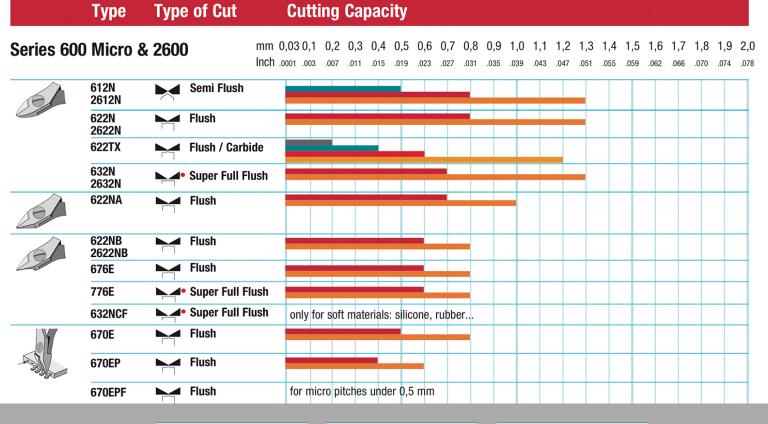

## The Perfect Cut - Strong, sharp and precise, every time

The Weller Erem Series 600 Micro is a range of miniature precision cutters that offers a wide variety of head shapes for access in difficult to reach areas. These micro cutters are suitable for SMD and leads (670EP, 670EPF). The cutters are made from high grade tool steel with cutting edges hardened to 63-65HRc. The precision cutters have a nonreflecting surface, are ESD safe and resharpenable.