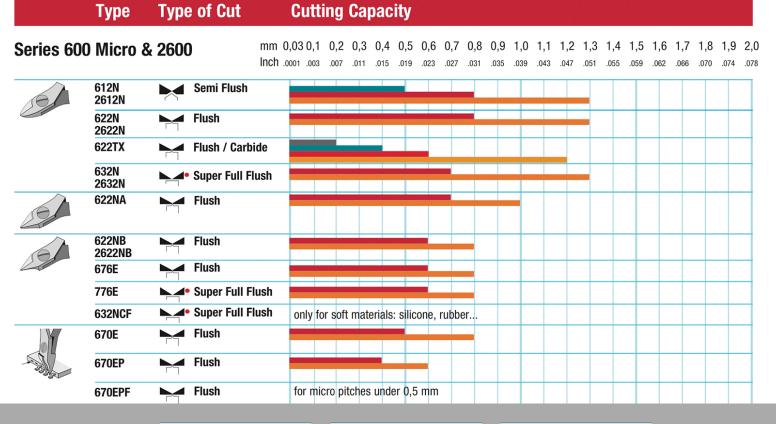

## The Perfect Cut - Strong, sharp and precise, every time

The Weller Erem Series 600 Micro is a range of miniature precision cutters that offers a wide variety of head shapes for access in difficult to reach areas. These micro cutters are suitable for SMD and leads (670EP, 670EPF). The cutters are made from high grade tool steel with cutting edges hardened to 63-65HRc. The precision cutters have a nonreflecting surface, are ESD safe and resharpenable.

| Length mm                                    | 110             |
|----------------------------------------------|-----------------|
| Length of cutting edges mm                   | 10              |
| Head width mm                                | 9               |
| Head thickness mm                            | 6               |
| Head length mm                               | 17              |
| Max. cutting capability – hard wire mm       | Ø 0,5           |
| Weight in oz                                 | 1.799           |
| Length of cutting edges Inches               | 0.394           |
| Head width Inches                            | 0.354           |
| Head thickness Inches                        | 0.236           |
| Head length Inches                           | 0.669           |
| ESD-safe                                     | on              |
| Cut                                          | Semi-flush      |
| Max. cutting capability – medium hardness mm | Ø 0,8           |
| Max. cutting capability – copper wire mm     | Ø 1,3           |
| Length inches                                | 4.331           |
| Weight in g                                  | 51              |
| Erem applications                            | Microelectronic |