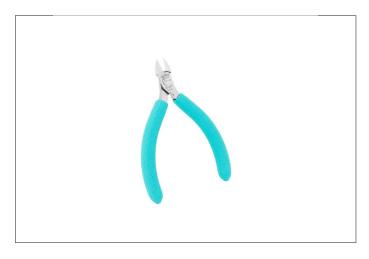

## 612N

Product no.: 612N

Side cutter - oval head

This is the most widely used head shape.

Fits for all cutting applications where easy access is given

source images