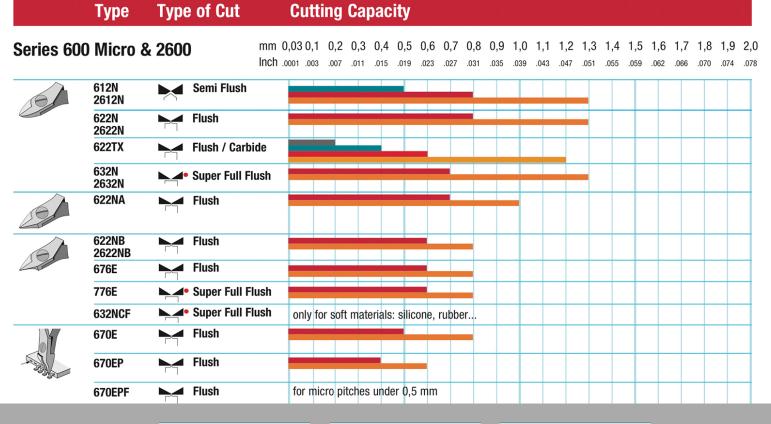

## The Perfect Cut - Strong, sharp and precise, every time

The Weller Erem Series 600 Micro is a range of miniature precision cutters that offers a wide variety of head shapes for access in difficult to reach areas. These micro cutters are suitable for SMD and leads (670EP, 670EPF). The cutters are made from high grade tool steel with cutting edges hardened to 63-65HRc. The precision cutters have a nonreflecting surface, are ESD safe and resharpenable.