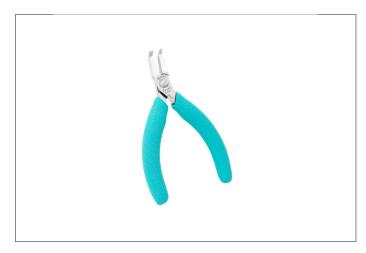

## **593AE**

Product no.: 593AE

Tip cutter - angled narrow head

High precision tip cutter, bent.

Practical rework tool.

For cutting DIL contacts directly on the component.