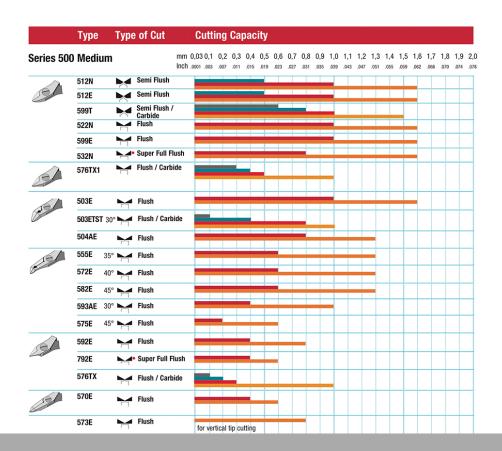

## The Perfect Cut - Strong, sharp and precise, every time

The Weller Erem Series 500 Micro is a full range of medium sized, robust, precision cutters with a wide range of head shapes. The cutters are manufactured from high grade tool steel. The cutting edges are hardened to Rockwell 63-65 HRC. The precision cutters have a nonreflecting surface, are ESD safe and resharpable.