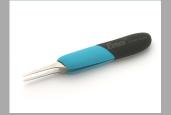

## 582EW

Product no.: 582EW

Tip cutter - angled narrow head

Suitable for working on printed-circuit boards, component connections, can be used in both 90° and 180° applications.

With safety device for wire scraps - not replaceable on this cutter.

The integrated wire holder cannot be replaced on this cutter