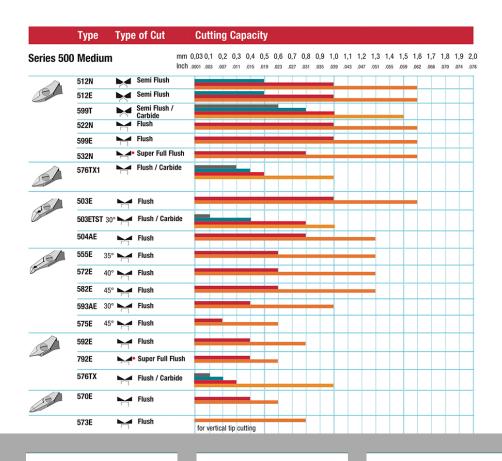

## The Perfect Cut - Strong, sharp and precise, every time

The Weller Erem Series 500 Micro is a full range of medium sized, robust, precision cutters with a wide range of head shapes. The cutters are manufactured from high grade tool steel. The cutting edges are hardened to Rockwell 63-65 HRC. The precision cutters have a nonreflecting surface, are ESD safe and resharpable.

| Wel | ler® |
|-----|------|
|     | Erem |

| Technical Data                               |                 |
|----------------------------------------------|-----------------|
| Length mm                                    | 110             |
| Length of cutting edges mm                   | 9               |
| Head width mm                                | 11              |
| Head thickness mm                            | 6               |
| Head length mm                               | 16              |
| Max. cutting capability – hard wire mm       |                 |
| Weight in oz                                 | 2.310           |
| Length of cutting edges Inches               | 0.354           |
| Head width Inches                            | 0.433           |
| Head thickness Inches                        | 0.236           |
| Head length Inches                           | 0.630           |
| ESD-safe                                     | on              |
| Cut                                          | Flush           |
| Max. cutting capability – medium hardness mm | Ø 1,0           |
| Max. cutting capability – copper wire mm     | Ø 1,3           |
| Length inches                                | 4.528           |
| Weight in g                                  | 65.5            |
| Erem applications                            | Microelectronic |