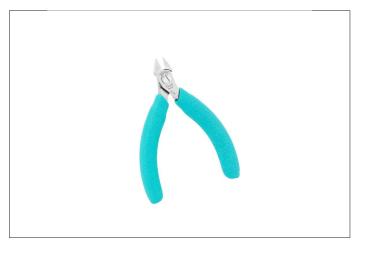

Product no.: 577E

Side cutter - tapere, short head

(+

The jaws of the cutter have straight edges and taper to a point. This head shape allows access to difficult to reach areas but reduces the cutting capacity in comparison to the same size oval head cutter.

## The Perfect Cut - Strong, sharp and precise, every time

The Weller Erem Series 500 Micro is a full range of medium sized, robust, precision cutters with a wide range of head shapes. The cutters are manufactured from high grade tool steel. The cutting edges are hardened to Rockwell 63-65 HRC. The precision cutters have a nonreflecting surface, are ESD safe and resharpable.

| Wel | ler® |
|-----|------|
|     | Erem |

| Technical Data                               |                 |
|----------------------------------------------|-----------------|
| Length mm                                    | 110             |
| Length of cutting edges mm                   | 9               |
| Head width mm                                | 11              |
| Head thickness mm                            | 6               |
| Head length mm                               | 16              |
| Max. cutting capability – hard wire mm       |                 |
| Weight in oz                                 | 2.310           |
| Length of cutting edges Inches               | 0.354           |
| Head width Inches                            | 0.433           |
| Head thickness Inches                        | 0.236           |
| Head length Inches                           | 0.630           |
| ESD-safe                                     | on              |
| Cut                                          | Flush           |
| Max. cutting capability – medium hardness mm | Ø 1,0           |
| Max. cutting capability – copper wire mm     | Ø 1,3           |
| Length inches                                | 4.528           |
| Weight in g                                  | 65.5            |
| Erem applications                            | Microelectronic |