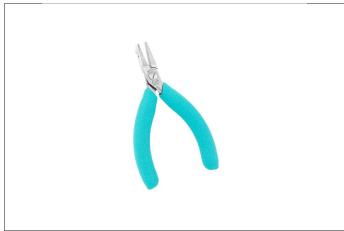

## The Perfect Cut - Strong, sharp and precise, every time

The Weller Erem distance cutters are available with fixed and variable cutting lengths. With the distance cutters wires can be cut to the correct length. They are also suitable to fix components. The tips are polished as to prevent board damage.

## THE PERFECT CUT

Strong, sharp and precise - every time

| Length mm                                    | 125   |
|----------------------------------------------|-------|
| Length of cutting edges mm                   | 4     |
| Head width mm                                | 11    |
| Head thickness mm                            |       |
| Head length mm                               | 29    |
| Max. cutting capability – hard wire mm       |       |
| Weight in oz                                 | 2.469 |
| Length of cutting edges Inches               | 0.157 |
| Head width Inches                            | 0.433 |
| Head thickness Inches                        |       |
| Head length Inches                           | 1.142 |
| ESD-safe                                     | on    |
| Cut                                          | Flush |
| Max. cutting capability – medium hardness mm |       |
| Max. cutting capability – copper wire mm     | Ø 0.8 |
| Length inches                                | 4.921 |
| Weight in g                                  | 70    |
| Erem applications                            |       |