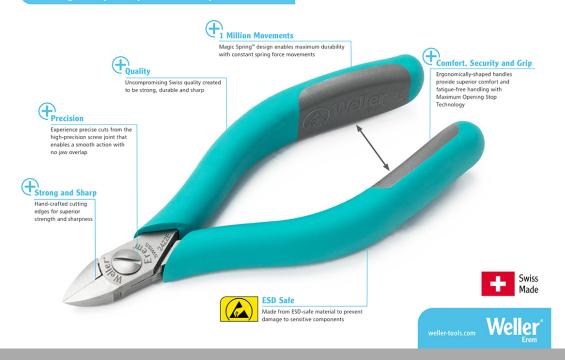

## The Perfect Cut - Strong, sharp and precise, every time

The Weller Erem distance cutters are available with fixed and variable cutting lengths. With the distance cutters wires can be cut to the correct length. They are also suitable to fix components. The tips are polished as to prevent board damage.

## THE PERFECT CUT

Strong, sharp and precise - every time

| Length mm                                    | 125   |
|----------------------------------------------|-------|
| Length of cutting edges mm                   | 4     |
| Head width mm                                | 11    |
| Head thickness mm                            |       |
| Head length mm                               | 29    |
| Max. cutting capability – hard wire mm       |       |
| Weight in oz                                 | 2.469 |
| Length of cutting edges Inches               | 0.157 |
| Head width Inches                            | 0.433 |
| Head thickness Inches                        |       |
| Head length Inches                           | 1.142 |
| ESD-safe                                     | on    |
| Cut                                          | Flush |
| Max. cutting capability – medium hardness mm |       |
| Max. cutting capability – copper wire mm     | Ø 0.8 |
| Length inches                                | 4.921 |
| Weight in g                                  | 70    |
| Erem applications                            |       |