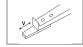

## **573EB**

Product no.: 573EB

Distance cutter with variable cutting length from 0 mm to 5 mm/ 0 to .197 Inch

Special tool steel

ESD-safe

Variable cutting length (= V)