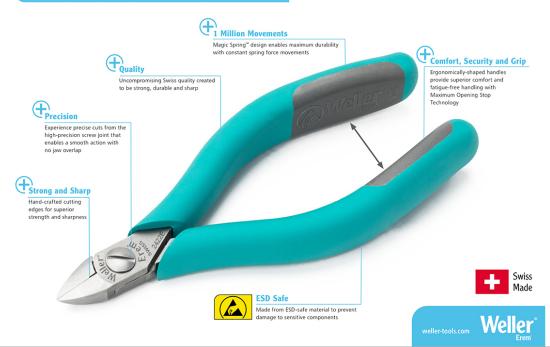

## The Perfect Cut - Strong, sharp and precise, every time

The Weller Erem Series 500 Micro is a full range of medium sized, robust, precision cutters with a wide range of head shapes. The cutters are manufactured from high grade tool steel. The cutting edges are hardened to Rockwell 63-65 HRC. The precision cutters have a nonreflecting surface, are ESD safe and resharpable.

## THE PERFECT CUT

Strong, sharp and precise - every time

| Length mm                                    | 120   |
|----------------------------------------------|-------|
| Length of cutting edges mm                   |       |
| Head width mm                                |       |
| Head thickness mm                            |       |
| Head length mm                               |       |
| Max. cutting capability – hard wire mm       |       |
| Weight in oz                                 | 2.469 |
| Length of cutting edges Inches               |       |
| Head width Inches                            |       |
| Head thickness Inches                        |       |
| Head length Inches                           |       |
| ESD-safe                                     | on    |
| Cut                                          | Flush |
| Max. cutting capability – medium hardness mm |       |
| Max. cutting capability – copper wire mm     | Ø 1,2 |
| Length inches                                | 4.724 |
| Weight in g                                  | 70    |
| Erem applications                            |       |