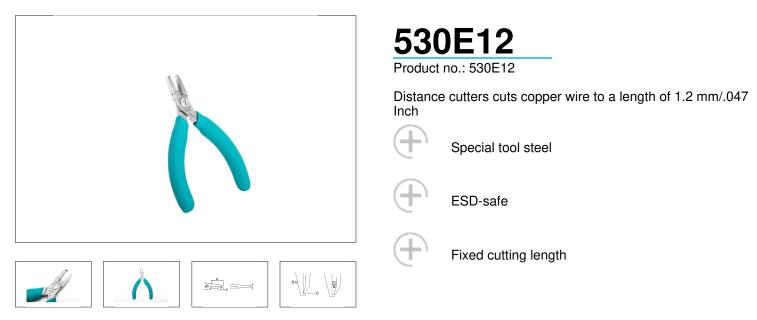

## The Perfect Cut - Strong, sharp and precise, every time

The Weller Erem Series 500 Micro is a full range of medium sized, robust, precision cutters with a wide range of head shapes. The cutters are manufactured from high grade tool steel. The cutting edges are hardened to Rockwell 63-65 HRC. The precision cutters have a nonreflecting surface, are ESD safe and resharpable.

PRECISION TOOLS

| Length mm                                                                                      | 120       |
|------------------------------------------------------------------------------------------------|-----------|
| Length of cutting edges mm                                                                     |           |
| Head width mm                                                                                  |           |
| Head thickness mm                                                                              |           |
| Head length mm                                                                                 |           |
| Max. cutting capability – hard wire mm                                                         |           |
| Weight in oz                                                                                   | 2.469     |
| Length of cutting edges Inches                                                                 |           |
| Head width Inches                                                                              |           |
| Head thickness Inches                                                                          |           |
| Head length Inches                                                                             |           |
| ESD-safe                                                                                       | on        |
| Cut                                                                                            | Flush     |
| Max. cutting capability – medium hardness mm                                                   |           |
| Max. cutting capability – copper wire mm                                                       | Ø 1,2     |
| Length inches                                                                                  | 4.724     |
| Max. cutting capability –<br>medium hardness mm<br>Max. cutting capability –<br>copper wire mm | <br>Ø 1,2 |