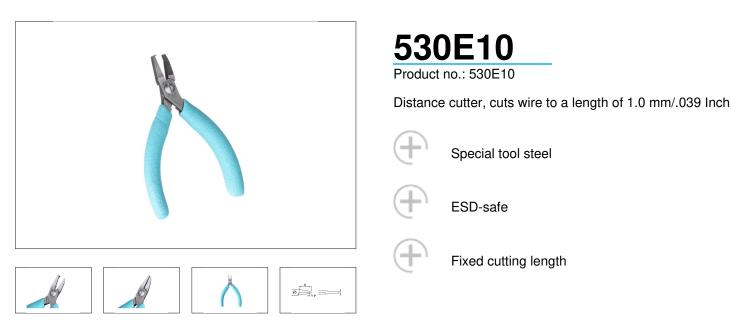

## The Perfect Cut - Strong, sharp and precise, every time

The Weller Erem Series 500 Micro is a full range of medium sized, robust, precision cutters with a wide range of head shapes. The cutters are manufactured from high grade tool steel. The cutting edges are hardened to Rockwell 63-65 HRC. The precision cutters have a nonreflecting surface, are ESD safe and resharpable.

PRECISION TOOLS

| Length mm                                                                                      | 120       |
|------------------------------------------------------------------------------------------------|-----------|
| Length of cutting edges mm                                                                     |           |
| Head width mm                                                                                  |           |
| Head thickness mm                                                                              |           |
| Head length mm                                                                                 |           |
| Max. cutting capability – hard wire mm                                                         |           |
| Weight in oz                                                                                   | 2.469     |
| Length of cutting edges Inches                                                                 |           |
| Head width Inches                                                                              |           |
| Head thickness Inches                                                                          |           |
| Head length Inches                                                                             |           |
| ESD-safe                                                                                       | on        |
| Cut                                                                                            | Flush     |
| Max. cutting capability – medium hardness mm                                                   |           |
| Max. cutting capability – copper wire mm                                                       | Ø 1,2     |
| Length inches                                                                                  | 4.724     |
| Max. cutting capability –<br>medium hardness mm<br>Max. cutting capability –<br>copper wire mm | <br>Ø 1,2 |