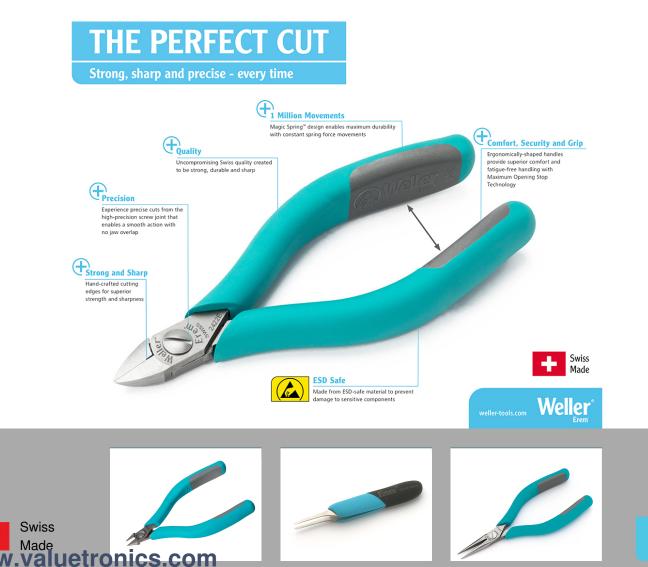

## The Perfect Cut - Strong, sharp and precise, every time

The Weller Erem Series 500 Micro is a full range of medium sized, robust, precision cutters with a wide range of head shapes. The cutters are manufactured from high grade tool steel. The cutting edges are hardened to Rockwell 63-65 HRC. The precision cutters have a nonreflecting surface, are ESD safe and resharpable.