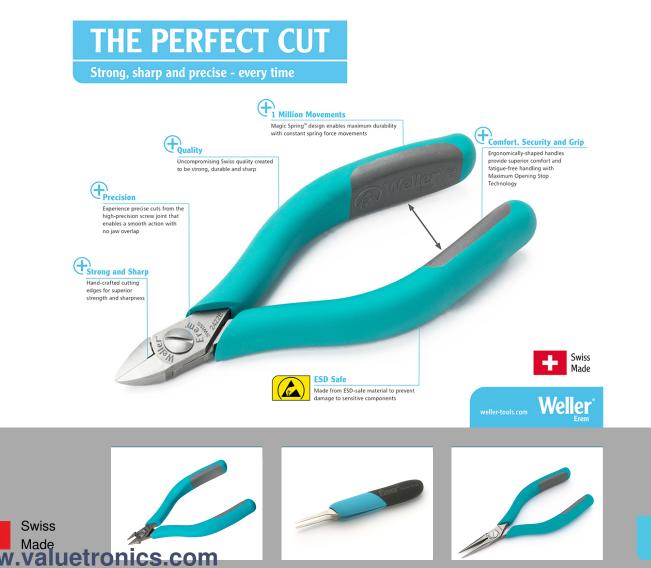

## The Perfect Cut - Strong, sharp and precise, every time

The Weller Erem Series 500 Micro is a full range of medium sized, robust, precision cutters with a wide range of head shapes. The cutters are manufactured from high grade tool steel. The cutting edges are hardened to Rockwell 63-65 HRC. The precision cutters have a nonreflecting surface, are ESD safe and resharpable.