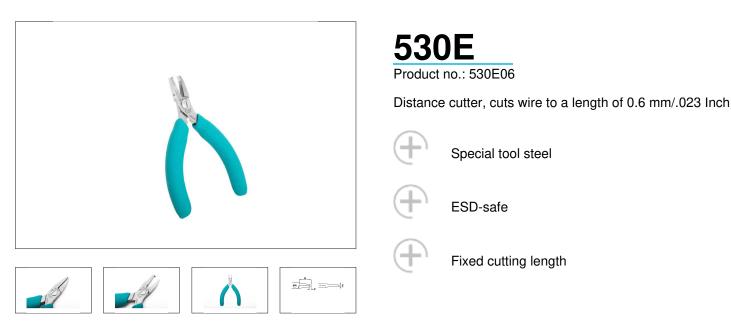

## The Perfect Cut - Strong, sharp and precise, every time

The Weller Erem Series 500 Micro is a full range of medium sized, robust, precision cutters with a wide range of head shapes. The cutters are manufactured from high grade tool steel. The cutting edges are hardened to Rockwell 63-65 HRC. The precision cutters have a nonreflecting surface, are ESD safe and resharpable.

| Length mm                                                                                      | 120       |
|------------------------------------------------------------------------------------------------|-----------|
| Length of cutting edges mm                                                                     |           |
| Head width mm                                                                                  |           |
| Head thickness mm                                                                              |           |
| Head length mm                                                                                 |           |
| Max. cutting capability – hard wire mm                                                         |           |
| Weight in oz                                                                                   | 2.469     |
| Length of cutting edges Inches                                                                 |           |
| Head width Inches                                                                              |           |
| Head thickness Inches                                                                          |           |
| Head length Inches                                                                             |           |
| ESD-safe                                                                                       | on        |
| Cut                                                                                            | Flush     |
| Max. cutting capability – medium hardness mm                                                   |           |
| Max. cutting capability – copper wire mm                                                       | Ø 1,2     |
| Length inches                                                                                  | 4.724     |
| Max. cutting capability –<br>medium hardness mm<br>Max. cutting capability –<br>copper wire mm | <br>Ø 1,2 |