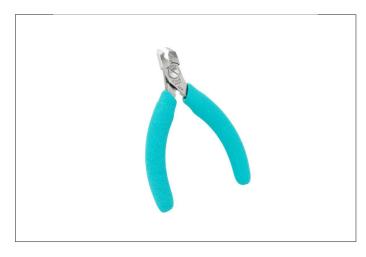

## **523E**

Product no.: 523E

Tip cutter - angled, wide, robust head

The angled head provides for precise cuts at different working angles.

slightly shorter head then 503E

source images