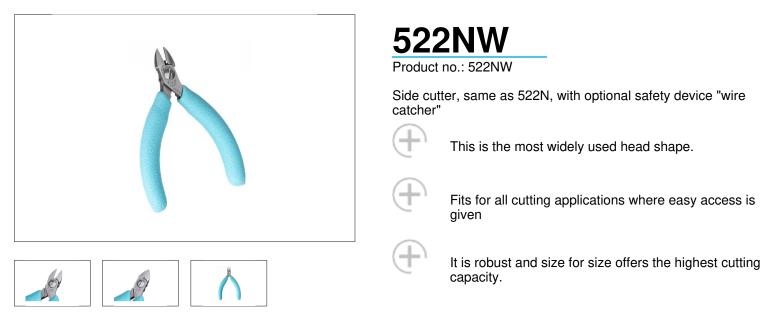

## The Perfect Cut - Strong, sharp and precise, every time

The Weller Erem Series 500 Micro is a full range of medium sized, robust, precision cutters with a wide range of head shapes. The cutters are manufactured from high grade tool steel. The cutting edges are hardened to Rockwell 63-65 HRC. The precision cutters have a nonreflecting surface, are ESD safe and resharpable.

| Wel | ler® |
|-----|------|
|     | Erem |

| Technical Data                                  |       |
|-------------------------------------------------|-------|
|                                                 |       |
| Length mm                                       | 115   |
| Length of cutting edges mm                      | 12    |
| Head width mm                                   | 11    |
| Head thickness mm                               | 6     |
| Head length mm                                  | 19    |
| Max. cutting capability – hard wire mm          |       |
| Weight in oz                                    | 2.363 |
| Length of cutting edges Inches                  | 0.472 |
| Head width Inches                               | 0.433 |
| Head thickness Inches                           | 0.236 |
| Head length Inches                              | 0.748 |
| ESD-safe                                        | on    |
| Cut                                             | Flush |
| Max. cutting capability –<br>medium hardness mm | Ø 1,0 |
| Max. cutting capability – copper wire mm        | Ø 1,6 |
| Length inches                                   | 4.528 |
| Weight in g                                     | 67.0  |