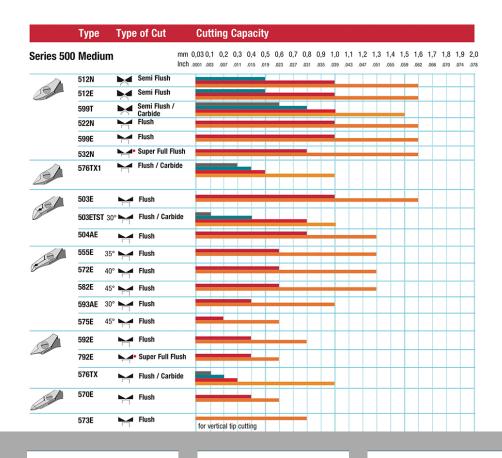

## The Perfect Cut - Strong, sharp and precise, every time

The Weller Erem Series 500 Micro is a full range of medium sized, robust, precision cutters with a wide range of head shapes. The cutters are manufactured from high grade tool steel. The cutting edges are hardened to Rockwell 63-65 HRC. The precision cutters have a nonreflecting surface, are ESD safe and resharpable.