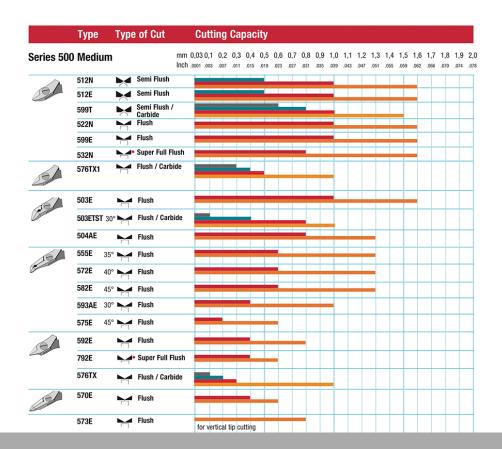

## The Perfect Cut - Strong, sharp and precise, every time

The Weller Erem Series 500 Micro is a full range of medium sized, robust, precision cutters with a wide range of head shapes. The cutters are manufactured from high grade tool steel. The cutting edges are hardened to Rockwell 63-65 HRC. The precision cutters have a nonreflecting surface, are ESD safe and resharpable.