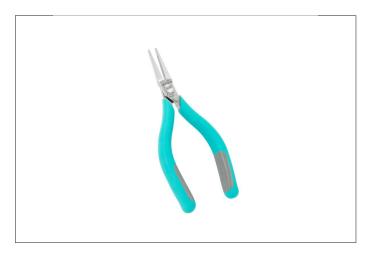

## 2442P

Product no.: 2442P

Flat nose pliers

Pliers for miniature and standard electronics

Optimized ergonomically shaped handles for increased comfort

Non-reflecting surface, ESD-safe

## Built to Last - Longest lasting durability on the planet

The Weller Erem Series 2400 Magic Sense is a range of medium-sized precision cutters that combines robustness, visibility and accessibility. A large variety of head shapes for precision work in hard-to-reach areas. The optimized ergonomic shape of the Series 2400 MagicSense prevents hand fatigue. These cutters are manufactured from improved induction-hardened cutting edges up to 64 – 65 HRc for an extremely long service life. The cutting edges are made from special tool steel. The precision cutters have a nonreflecting surface, are ESD safe and resharpenable.