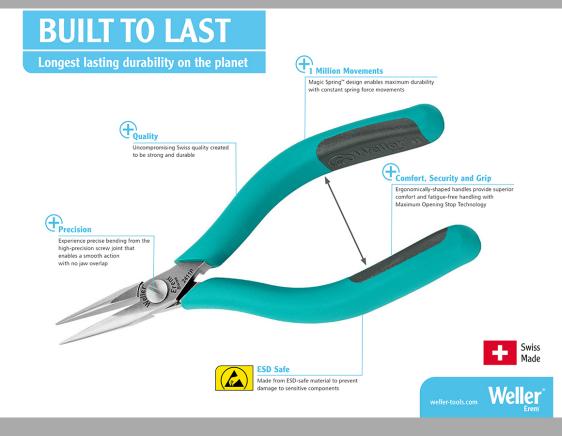

## Built to Last - Longest lasting durability on the planet

The Weller Erem Series 2400 Magic Sense is a range of medium-sized precision cutters that combines robustness, visibility and accessibility. A large variety of head shapes for precision work in hard-to-reach areas. The optimized ergonomic shape of the Series 2400 MagicSense prevents hand fatigue. These cutters are manufactured from improved induction-hardened cutting edges up to 64 – 65 HRc for an extremely long service life. The cutting edges are made from special tool steel. The precision cutters have a nonreflecting surface, are ESD safe and resharpenable.