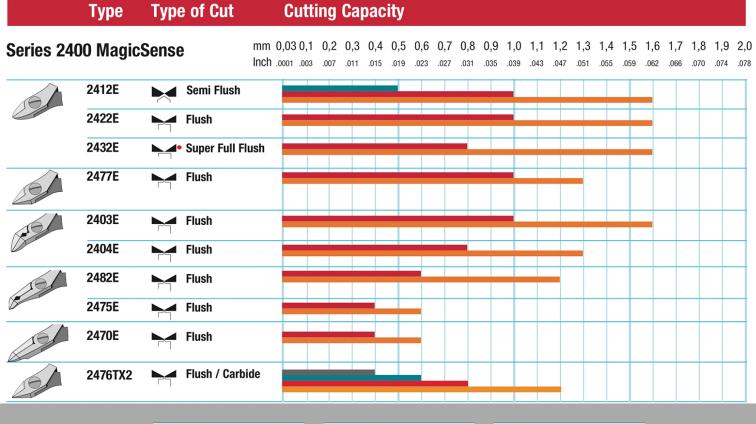

## The Perfect Cut - Strong, sharp and precise, every time

The Weller Erem Series 2400 Magic Sense is a range of medium-sized precision cutters that combines robustness, visibility and accessibility. A large variety of head shapes for precision work in hard-to-reach areas. The optimized ergonomic shape of the Series 2400 MagicSense prevents hand fatigue. These cutters are manufactured from improved induction-hardened cutting edges up to 64 – 65 HRc for an extremely long service life. The cutting edges are made from special tool steel. The precision cutters have a nonreflecting surface, are ESD safe and resharpenable.