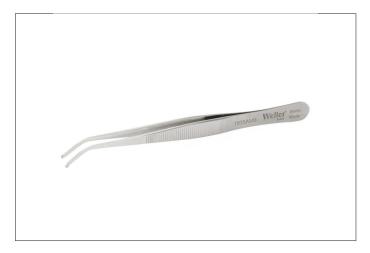

## **150SAMB**

Product no.: 150SAMB

SMD tweezers, angled  $40^{\circ}$ , with round tips, dia. 1.2-2.5 mm / .047-.098 lnch.

Suitable for gripping fine wires and cylindrical components

Blunted edges prevent damage to printed-circuit boards

| Length mm         | 115                                                         |
|-------------------|-------------------------------------------------------------|
| Length inches     | 4.528                                                       |
| Tweezer shape     | Angled 40°, with round tips, dia. 1.2 – 2.5 mm finger grips |
| Erem applications | Microelectronic                                             |
| Material          | Special stainless steel                                     |
| Weight in g       | 13                                                          |
| Weight in oz      | 0.459                                                       |
|                   |                                                             |
|                   |                                                             |
|                   |                                                             |
|                   |                                                             |
|                   |                                                             |
|                   |                                                             |
|                   |                                                             |
|                   |                                                             |
|                   |                                                             |
|                   |                                                             |
|                   |                                                             |
|                   |                                                             |