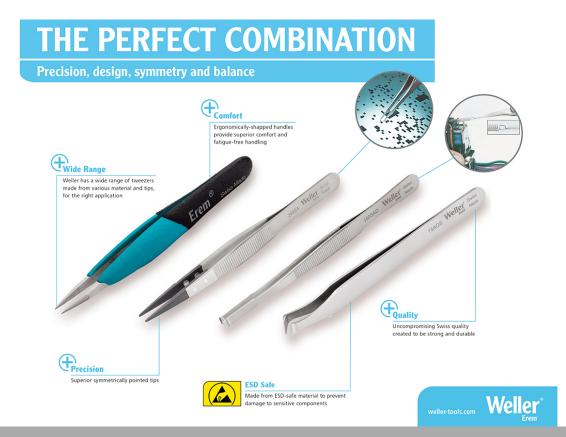

## The perfect Combination - Precision, design, symmetry and balance

Weller Erem<sup>™</sup> has a wide range of Tweezers, each designed to be strong, comfortable and precise. Manufactured with uncompromising Swiss quality and created for worldwide applications, including electronics assembly and healthcare, Weller Erem Tweezers are built to last. Feel the difference with Weller Erem Tweezers are built to last.