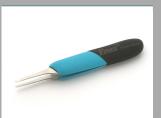

## **150SAMB**

Product no.: 150SAMB

SMD tweezers, angled  $40^{\circ}$ , with round tips, dia. 1.2-2.5 mm / .047-.098 lnch.

Suitable for gripping fine wires and cylindrical components

Blunted edges prevent damage to printed-circuit boards

| Length mm         | 115                                                         |
|-------------------|-------------------------------------------------------------|
| Length inches     | 4.528                                                       |
| Tweezer shape     | Angled 40°, with round tips, dia. 1.2 – 2.5 mm finger grips |
| Erem applications | Microelectronic                                             |
| Material          | Special stainless steel                                     |
| Weight in g       | 13                                                          |
| Weight in oz      | 0.459                                                       |
|                   |                                                             |
|                   |                                                             |
|                   |                                                             |
|                   |                                                             |
|                   |                                                             |
|                   |                                                             |
|                   |                                                             |
|                   |                                                             |
|                   |                                                             |
|                   |                                                             |
|                   |                                                             |
|                   |                                                             |