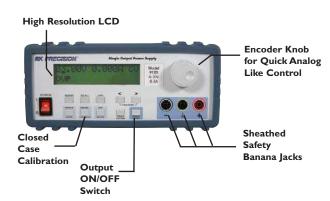

- I0mV & ImA display resolution
- RS 232 interface
- GPIB interface model 9123
- SCPI compatible
- Remote sensing
- Front and rear output terminals
- Low noise
- Excellent regulation
- · Rock solid temperature stability
- Fast transient response time
- Closed case calibration